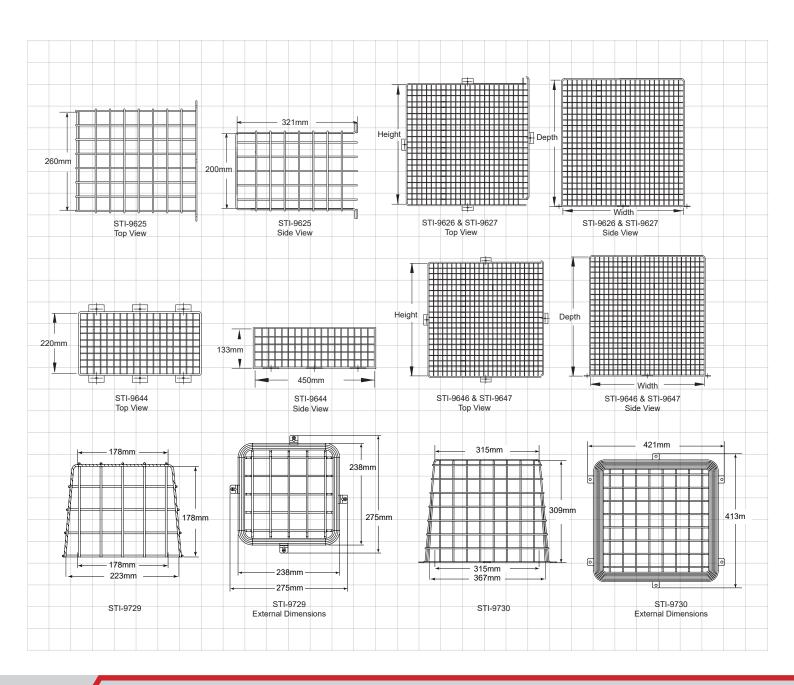

### STI External Lighting & CCTV Cages

Dimensions and Technical Information

| STI-9625 | External Lighting Cage                 |
|----------|----------------------------------------|
| STI-9626 | External Lighting Cage                 |
| STI-9627 | External Lighting Cage                 |
| STI-9644 | External Lighting Cage                 |
| STI-9646 | External Lighting & CCTV Cage - Medium |
| STI-9647 | External Lighting & CCTV Cage - Large  |
| STI-9729 | External Lighting & CCTV Cage - Medium |
| STI-9730 | External Lighting & CCTV Cage - Large  |
|          |                                        |

\*NB Cage sizes may vary from -5 to +5 millimetres

| Product<br>Code | Height | Width | Depth |
|-----------------|--------|-------|-------|
| STI-9625        | 200mm  | 260mm | 321mm |
| STI-9626        | 530mm  | 450mm | 300mm |
| STI-9627        | 400mm  | 400mm | 400mm |
| STI-9644        | 220mm  | 450mm | 133mm |
| STI-9646        | 498mm  | 498mm | 514mm |
| STI-9647        | 620mm  | 620mm | 640mm |
| STI-9729        | 178mm  | 178mm | 178mm |
| STI-9730        | 315mm  | 315mm | 309mm |