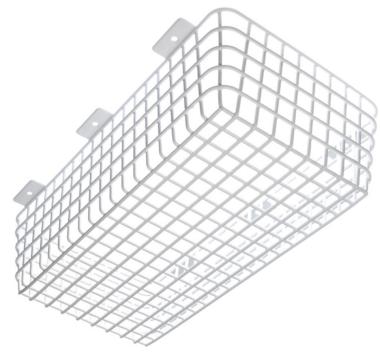

### STI9644

#### PRODUCT OVERVIEW

These steel cages are designed to protect a variety of equipment including CCTV cameras and external lighting from vandalism and misuse. They are easy to install with full fixing kit provided. Constructed from plastic coated, heavy-duty galvanised steel rod, they can cope with the severest of abuse from vandalism and accidental damage.

#### Design

- These steel cages are designed to protect a variety of equipment including CCTV and external lighting from vandalism and misuse.
- Designed so there is no interference with the operation of the protected device.

#### Construction

 Constructed from plastic coated, heavy-duty galvanised steel rod.